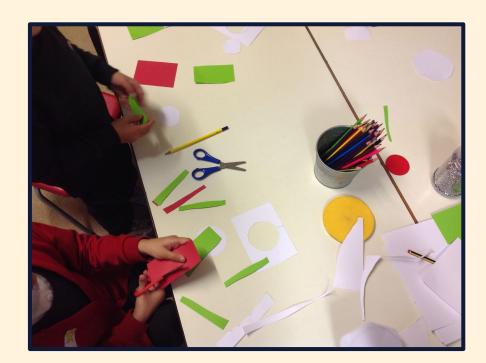

We finished making our Christmas baubles. This involved a lot of DT skills like drawing round a template, cutting, gluing, punching holes and threading string.

In maths Year 2 have been counting the faces, vertices and edges of 3D shapes.