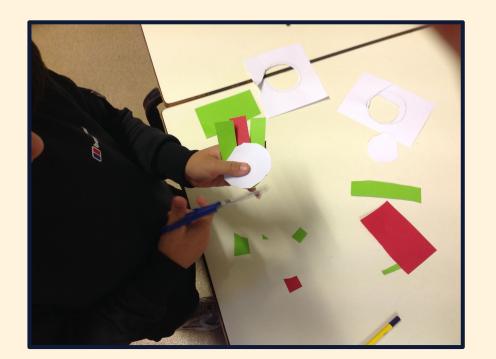

We finished making our Christmas baubles. This involved a lot of DT skills like drawing round a template, cutting, gluing, punching holes and threading string.

In maths Year 2 have been counting the faces, vertices and edges of 3D shapes.