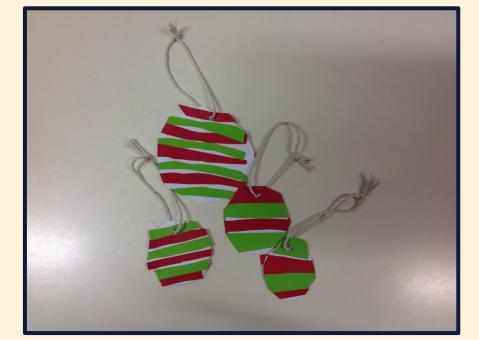

We finished making our Christmas baubles. This involved a lot of DT skills like drawing round a template, cutting, gluing, punching holes and threading string.

In maths Year 2 have been counting the faces, vertices and edges of 3D shapes.